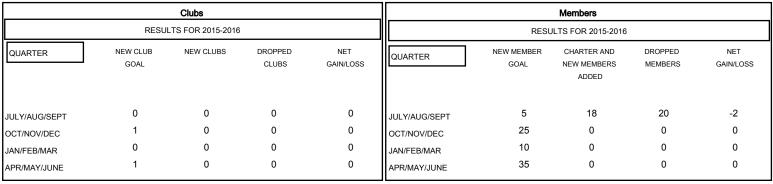

## GOALS AND ACTUAL NEW CLUBS CUMULATIVE

| DROPPED CLUBS: 0  DROPPED MEMBERS |              | 13 CLUBS OF 50 ADDED 1 OR MORE NEW MEMBERS | GENDER DISTRIBU<br>MALE<br>FEMALE     | TION<br>847 (67.60%)<br>406 (32.40%) |            |
|-----------------------------------|--------------|--------------------------------------------|---------------------------------------|--------------------------------------|------------|
| DECEASED  CLUB CANCELLED  OTHER   | 2<br>0<br>18 | CLICK HERE FOR HEALTH ASSESSMENT DATA      | FAMILY UNIT MEMBERS HEAD OF HOUSEHOLD |                                      | 246<br>122 |
| TOTAL                             | 20           |                                            | NON-HEAD OF HOUSEHOLD                 |                                      | 124        |