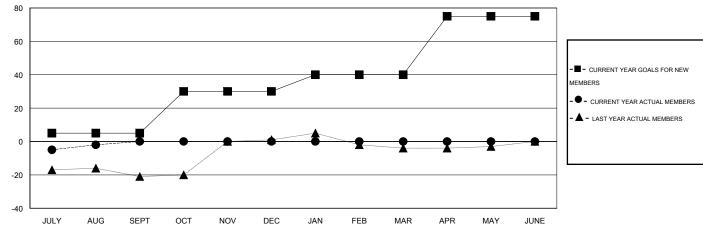

## GOALS AND ACTUAL NEW CLUBS CUMULATIVE

| DROPPED CLUBS: 0  DROPPED MEMBERS |              | 13 CLUBS OF 50 ADDED 1 OR MORE NEW MEMBERS | GENDER DISTRIBU<br>MALE<br>FEMALE     | TION<br>847 (67.60%)<br>406 (32.40%) |            |
|-----------------------------------|--------------|--------------------------------------------|---------------------------------------|--------------------------------------|------------|
| DECEASED  CLUB CANCELLED  OTHER   | 2<br>0<br>18 | CLICK HERE FOR HEALTH ASSESSMENT DATA      | FAMILY UNIT MEMBERS HEAD OF HOUSEHOLD |                                      | 246<br>122 |
| TOTAL                             | 20           |                                            | NON-HEAD OF HOUSEHOLD                 |                                      | 124        |